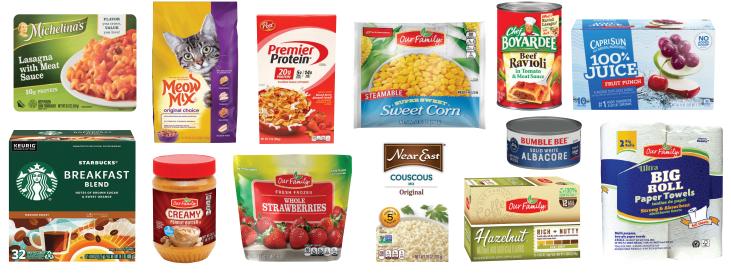

## LOOK FOR THE PRICE HOLD SIGNS ON YOUR NEXT VISIT

Our Family Peanut Butter 28 oz. Our Family Tortilla Chips 10-13 oz. Near East Rice or Couscous 5.3 – 10 oz. Rice-A-Roni Cups 1.97 – 2.25 oz. Chef Boyardee Pasta 40 oz. Our Family Ultra Big Paper Towels 2 Rolls Bumblebee Solid White Albacore Tuna 12 oz. Our Family Frozen Fruit 12-16 oz. Our Family Ultra Bath Tissue 9 Mega Rolls Our Family Natural Cheese Slices 6-8 oz.

**ONE PRICE** 

**ALL SEASON!** 

Maruchan Ramen Noodles 3 oz. Starbucks Coffee 32 ct. K-Cups CapriSun 100% Juice 10 ct. pouch Our Family Potato Chips 8 oz. Our Family Frozen Vegetables 10-12 oz. Our Family Coffee Pods 12 ct. Meow Mix Dry Cat Food 3–3.15 lb. Our Family Core Steamable Vegetables 10-12 oz. Post Premier Protein Cereal 9 oz. Michelina's Entrees 4.5 – 8.5 oz.